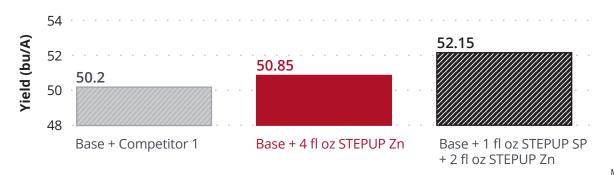

# Superior Handling and Stability

STEPUP® Zn is liquid micronutrient product containing 9.0% zinc formulated with both EDTA and IDS chelates for maximum stability and effectiveness. STEPUP Zn's unique manufacturing process produces a suspension concentrate that delivers superior handling and improved stability over conventional zinc seed treatments.





**Superior handling** due to its unique formulation



**Zinc is one of the eight essential elements** and is crucial for plant development



Chelated zinc will move with rainfall or irrigation and remain active and available in the root zone of the crop

### STEPUP SP and Zn 2-year Yield Average on Spring Wheat



MTS18-198018US02

#### **Directions for Use:**

STEPUP Zn is recommended to be an additive to current standard seed treatments and is not intended to be used alone. Shake well before using. Use 2-6 fluid ounces of STEPUP Zn per 100-weight (cwt) of seed.







## Give Your Plants Crucial Zinc Liquid Micronutrients



**AG.WILBURELLIS.COM** 



### Superior Formulation, Easy to Use, Excellent ROI

#### **Early Maturity Soybean Yield Results**



Means followed by same letter do not significantly differ.

If graph contains multiple bars/lines, means from different evaluations (different colored vertical bars or different points on a line) do not correspond. (Non-Nutrition/Biological: P=.05, Nutrition/Biological: P=.10, LSD). If no letters are present, there is no significant difference.

P