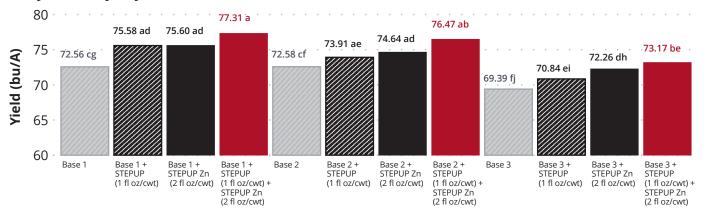

#### **Early Maturity Soybean Yield Results**

Means followed by same letter do not significantly differ.

If graph contains multiple bars/lines, means from different evaluations (different colored vertical bars or different points on a line) do not correspond. (Non-Nutrition/Biological: P=.05, Nutrition/Biological: P=.10, LSD). If no letters are present, there is no significant difference.